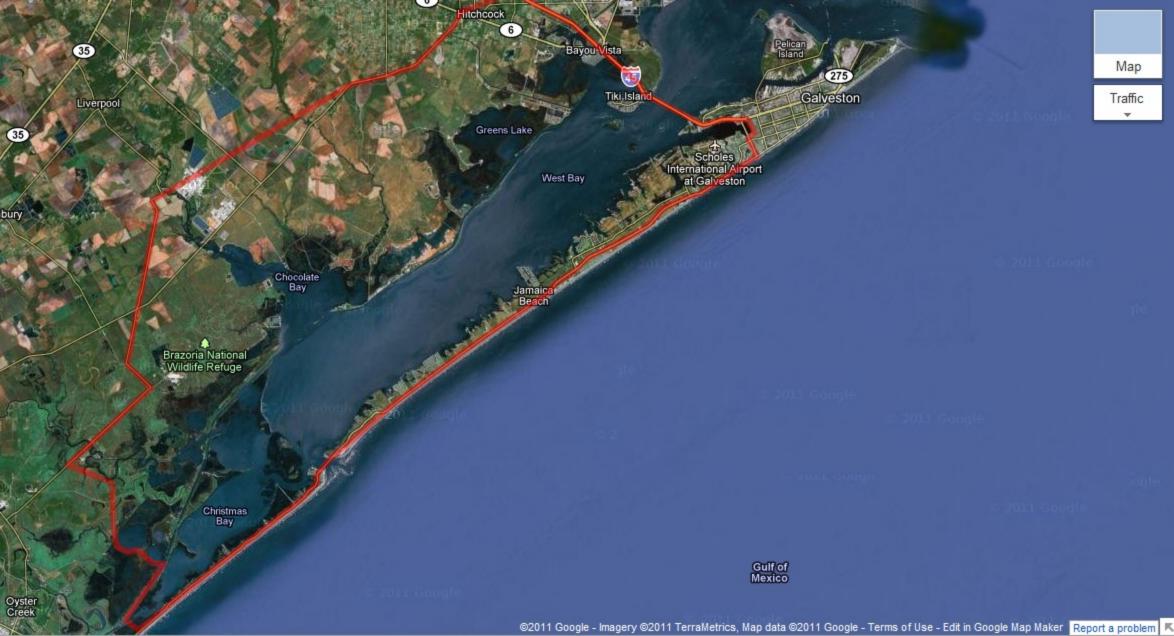

#### Rules & Regulations

- All Federal and State rules and regulations will apply. Violations will result in disqualification of the entire team.
- 2. A maximum of three (3) anglers per team. (Teams of 1 are allowed)
- 3. All paid participants will receive a T-shirt please indicate size on registration form
- 4. Guides allowed.
- 5. Wade fishing is permitted within sight of other team member (200 yard max).
- 6. Fishing hours will begin at 6:00 a.m. January 28, 2012 and contestants must be in weigh-in line by 5:00 p.m. Weigh-in will begin at 4:00 p.m. Weigh-in @ West End Marina (Sea Isle)
- 7. **Artificial bait only!** No tipping of hooks w/ dead bait, chumming or any other methods to attract fish are strictly forbidden and subject to disqualification. All fish must be caught on a rod and reel.
- 8. No team is permitted to approach nearer than 50 yards to any other boat, unless permission has been granted.
- 9. No fish may be accepted from or given to another team.
- 10. No communication between other tournament anglers or outside sources will be allowed during the tournament hours.
- 11. Boat, Wade, Kayak or Beach fishing is all permitted within the stated boundaries.
- 12. Heaviest trout stringer will win (max of 3 trout / team, only 1 trout over 25")
- 13. **Boundaries:** See attached Map
- 14. All participants will be subject to polygraph testing if the need shall arise
- 15. Anglers must be in the weigh in line no later than 5:00 p.m., unless you are standing in line, weigh in will close by 5:30 p.m.
- 16. All fish weighed in must be within the regulations of TPWD. Any undersized or oversized fish that are turned in for weighing that are not within regulations will disqualify the team.
- 17. In case of a tie, length of fish will determine the winner over weight of fish.
- 18. <u>Live Trout</u> weighed-in & released in good condition (a tournament official has to witness the release of fish for bonus to be awarded) will receive a half pound (1/2) pound bonus added to the weight of each fish (max of 1.5 LBS for 3 live trout). <u>There is no penalty for bringing in dead trout</u>.
- 19. All Weigh master's rulings are FINAL
- 20. Sponsors and organizers are not responsible for any accident or injury, nor loss, damage, or theft to any property.
- 21. Cash payout to the top 5 teams (see below) \*\* Can be expanded if we have a good turnout \*\*
- 22. **Side Pot: (Optional) -** \$10/ angler "Black Jack" Trout, the trout closest to 21" without going over 100% cash payout. In the event of a tie earlier measured fish will win.
- 23. Fish from your stringer can be used in side pot.
- 24. You may only approach the weigh table with 3 trout. The side pot will be conducted on the side as to not slow down the weigh in process. Should you have a live fish as your side pot contact a tournament official so we can get your trout measured and back in the water ASAP.
- 25. Awards & Drinks: 5PM, January 28, 2012 at West End Marina 21706 Burnett Galveston, TX.
- 26. IN CASE OF BAD WEATHER, THIS EVENT WILL BE RESCHEDULED, IF FOR ANY REASON EVENT CANNOT BE HELD ALL ENTRY FEES WILL BE REFUNDED